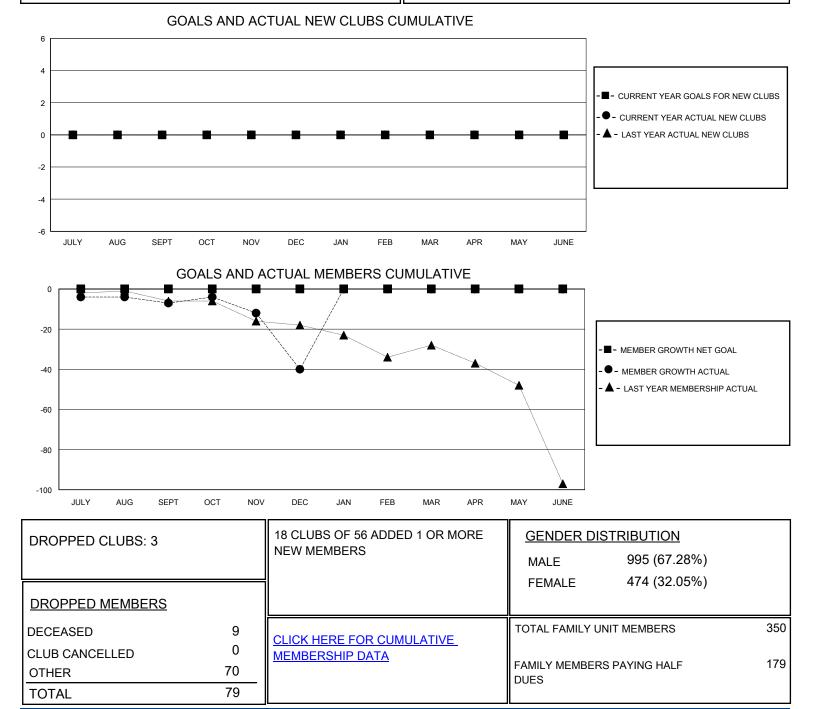

## MONTHLY MEMBERSHIP PROGRESS REPORT

District 13 OH6

Results as of: 12/31/2023

| GMT:                  | LOCATION OHIO |           |               |                       |                       |                         | GMT CA                                             |
|-----------------------|---------------|-----------|---------------|-----------------------|-----------------------|-------------------------|----------------------------------------------------|
| Clubs                 |               |           |               | Members               |                       |                         |                                                    |
| RESULTS FOR 2023-2024 |               |           |               | RESULTS FOR 2023-2024 |                       |                         |                                                    |
| QUARTER               | NEW CLUB GOAL | NEW CLUBS | DROPPED CLUBS | QUARTER               | ER GROWTH NET<br>GOAL | MEMBER GROWTH<br>ACTUAL | DROPPED<br>MEMBERS ACTUAL<br>(including transfers) |
| JULY/AUG/SEPT         | 0             | 0         | 2             | JULY/AUG/SEPT         | 0                     | 25                      | 20                                                 |
| OCT/NOV/DEC           | 0             | 0         | 1             | OCT/NOV/DEC           | 0                     | 27                      | 59                                                 |
| JAN/FEB/MAR           | 0             | 0         | 0             | JAN/FEB/MAR           | 0                     | 0                       | 0                                                  |
| APR/MAY/JUNE          | 0             | 0         | 0             | APR/MAY/JUNE          | 0                     | 0                       | 0                                                  |